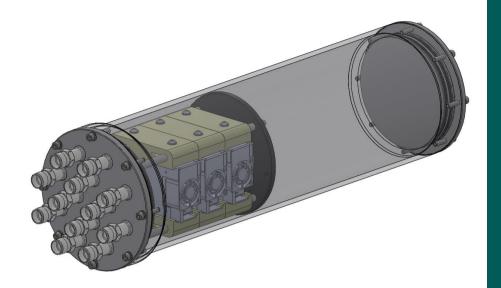

### **Description:**

A subsea electronics enclosure installed with three 600-watt switch mode power supplies, each with four independent power modules, allowing a configuration of output DC voltages from 5Vdc to 48Vdc and up to a total overall of 1800 Watts.

#### MAIN FEATURES

- 1000msw rated
- Aluminium Construction
- Double barrel seal on endcaps
- All units pressure tested and supplied with a test certificate
- Up to 3 x 600w supplies
- DC outputs from 3.6Vdc to 48Vdc
- Up to 16 independent output voltage channels
- Additional space for additional electronic hardware